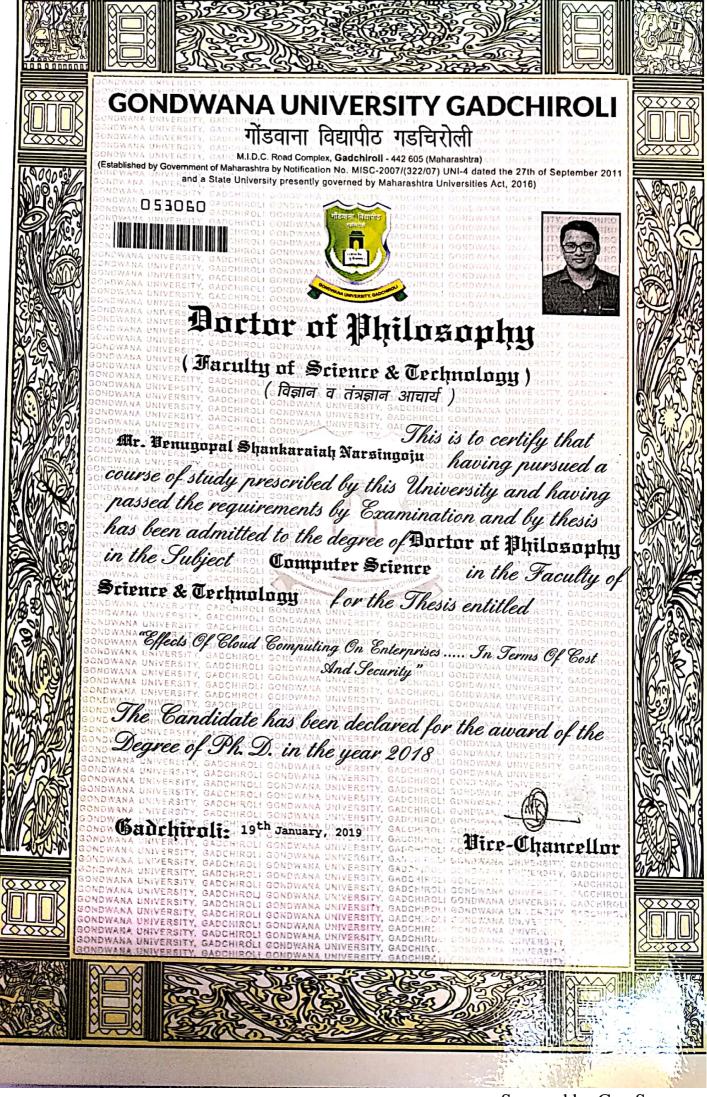

Dr. Santosh Deshpande Director

We,

the Chancellor, Vice-Chancellor and Members of the Management Council of Dr. Babasaheb Ambedkar Marathwada University,

Aurangabad (Maharashtra State), India.

| Certify that the v                         | vithin | signed    | 44       | 3                   |    |
|--------------------------------------------|--------|-----------|----------|---------------------|----|
| Santish                                    | Din    | kaerao D  | eshpande | B/:                 |    |
| Student of                                 |        |           |          |                     |    |
| who has been found<br>Doctor of Philosophy | duly   | qualified | for the  | Degree<br>Technolog | 01 |

The Degree of

## Doctor of Philosophy

(Computer Lience & Information Technology

has been conferred on --- lim at Aurangabad, on the twentythird and of the month of deplember in the year two thousand eleven:

In Testimony whereof are set the Seal of the said University and the signature of the said Vice-Chancellor.

Date of Notification Mach 23, 2011.

Place: Aurangabad

Date of issue of the

Degree Certificate 2.3 SEP 2011

Milanoharitande

Vice-Chancellor