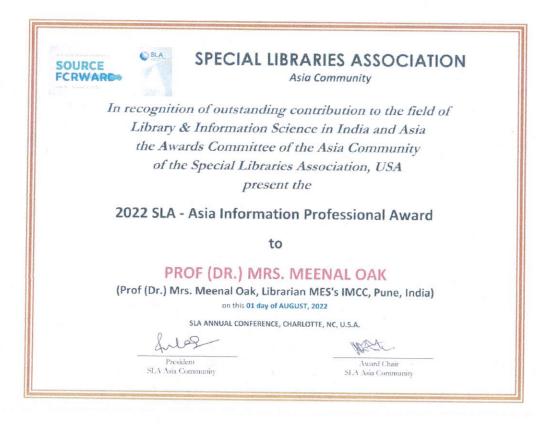

#### Scholarships & Awards

- 1. SLA ASIA Information Professional Award 2022 by SLA Virginia USA, A Y 2022-23.
- 2. Received Savitribai Phule University's (SPPU, Pune India ) Best Librarian Award A Y 2021-22
- 3. Receiver of the SLA (Special Library Association USA) Scholarship for SLA Mc-Lean Virginia USA International Virtual Conference Attendance and Membership 2020 of \$249
- 4. Receiver of the SLA (Special Library Association USA) Scholarship for SLA Mc-Lean Virginia USA International Virtual Conference Attendance and Membership 2021 of \$149
- Received the *MES GunawantShikshakPuraskar2013-14* for Dr. Mrs. Meenal Oak Research work, Teaching and Managerial Work, Output after joining MES, Papers and books are written, relations with peers were the considered points in this regard.
- 6. Received the *Best Teacher Award* from Ajinkya DY Patil University, Lions Club of Poona, and Mahaganesh Technical Education Society Pune Out of total1500 nominations.
- Received the *Best Paper Award* at the International Conference on Managing Library and Information Systems in the Digital World: Challenges and Opportunities, organized by MANLIBNET 2015 at TAPMI an AASCB accredited Organization.
- 8. Won the *special award of PULISAA* (Pune University Library Science Alumni Association) in 2006 for bringing maximum members of the association.
- 9. A token of appreciation by the *Times group* for the active participation in the MANLIBNET Convention at TAPMI, Manipal, 2015