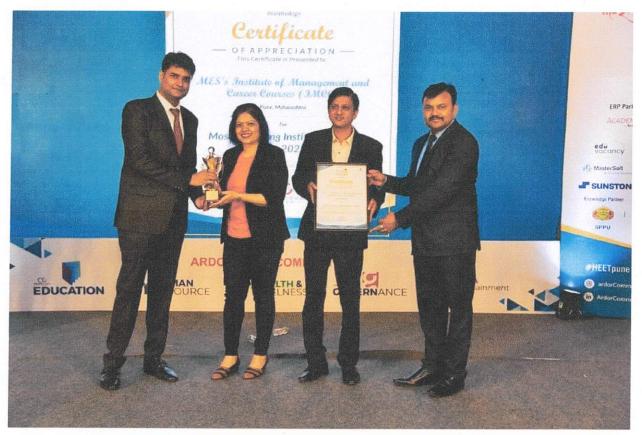

# Most Promising Institute in India conferred by Higher Education and EdTech Conclave & Awards

MES' Institute of Management and Career Courses (IMCC), Pune received a prestigious award of "Most Promising Institute in India" by ArdorComm Media Group in the 'ArdorComm-Higher Education & EdTech Conclave 2022. The Felicitation event took place on 6th May, 2022.

Faculties receiving "Most Promising Institute in India" on the day of event

Dr. Santosh Deshpande Director

Institutional Awards

Maharashtra Education society's

Institute of Management and Career Courses (IMCC), Pune