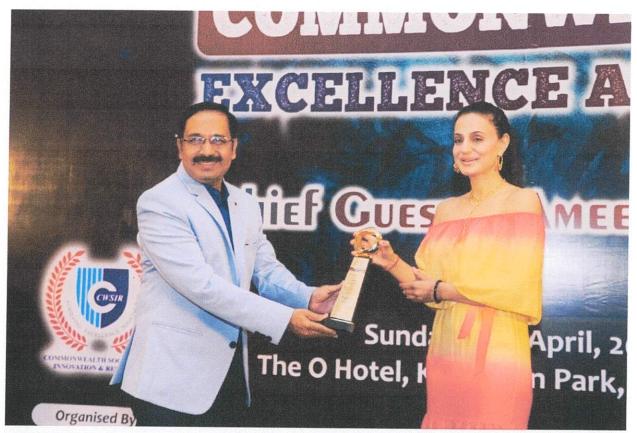

**MES' Institute of Management and Career Courses (IMCC)**, Pune received a prestigious award as "**Best Education Institute in Pune**" by Commonwealth Society of Innovative and research. The Felicitation event took place on 17th April 2022 by the auspicious hands of Bollywood Celebrity Ameesha Patel.

Institutional Awards

MES' Institute of Management and Career Courses (IMCC), Pune received a prestigious award as "Best Education Institute in Pune" by Commonwealth Society of Innovative and research.