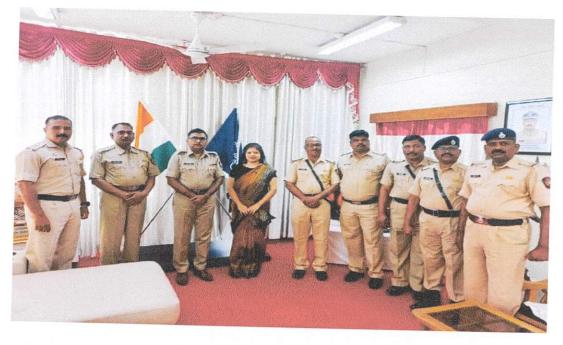

#### State Reserve Police Force (SRPF) Training Report

Date – 20<sup>th</sup> April, 2022 and 14th June,2022 Time - 9 am - 12pm Venue- SRPF Group 1 Training Hall, Wanavadi Speaker - Dr. Poonam Vatharkar

Dr. Poonam Shripad Vatharkar, Assistant Professor, MBA, IMCC has conducted Training Program for State Reserve Police Force (SRPF) Group 1 & 2 in the presence of Deputy Inspector General (DIG) SRPF on 20<sup>th</sup> April, 2022 and 14th June,2022 on Stress Management, Self Esteem and Communication skills.

unaro

**Dr. Poonam Vatharkar** Coordinator

Dr. Santosh Deshpande Director

SRPF Training Report Page 1 SRPF Training Report Page 1