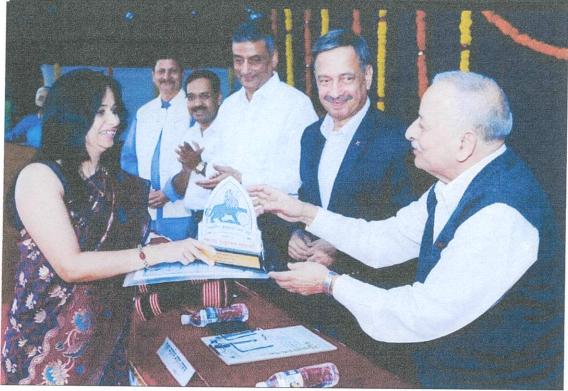

# Most Promising Institute in India conferred by Higher Education and EdTech Conclave & Awards

MES' Institute of Management and Career Courses (IMCC), Pune received a prestigious award of "Most Promising Institute in India" by ArdorComm Media Group in the 'ArdorComm-Higher Education & EdTech Conclave 2022. The Felicitation event took place on 6th May, 2022.

Faculties receiving "Most Promising Institute in India" on the day of event

Dr. Santosh Deshpande Director

Institutional Awards

Maharashtra Education society's

Institute of Management and Career Courses (IMCC), Pune