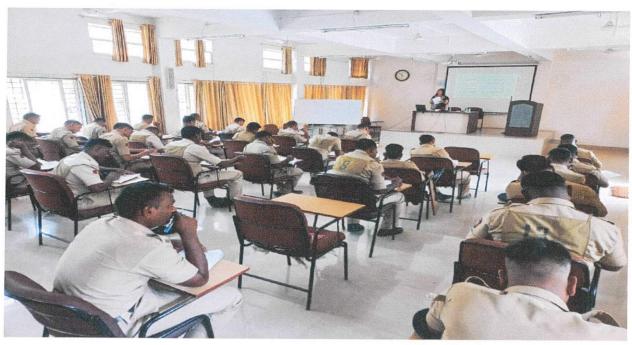

Dr. Poonam Shripad Vatharkar, Assistant Professor, MBA, IMCC has conducted Training Program for State Reserve Police Force (SRPF) Group 1 & 2 in the presence of Deputy Inspector General (DIG) SRPF on 20<sup>th</sup> April, 2022 and 14th June,2022 on Stress Management, Self Esteem and Communication skills.

#### 2) Session2- Self Esteem and Communication Skills

Dr. Poonam Vatharkar delivering session at SRPF

Participants

SRPF Training Report Page 3

Participants

SRPF Training Report Page 4