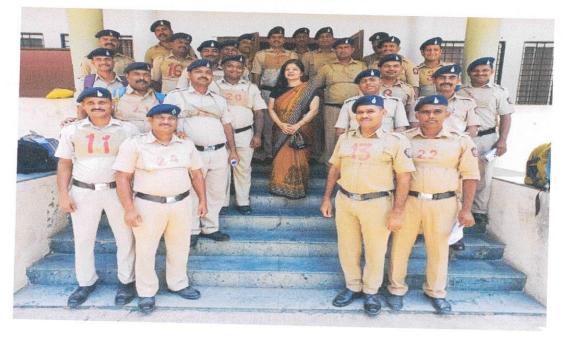

# 1) Session1- Stress Management

Dr. Poonam Vatharkar at SRPF

Dr. Poonam Vatharkar at SRPF

SRPF Training Report Page 2

#### 2) Session2- Self Esteem and Communication Skills

Dr. Poonam Vatharkar delivering session at SRPF

Participants

SRPF Training Report Page 3

Participants

SRPF Training Report Page 4