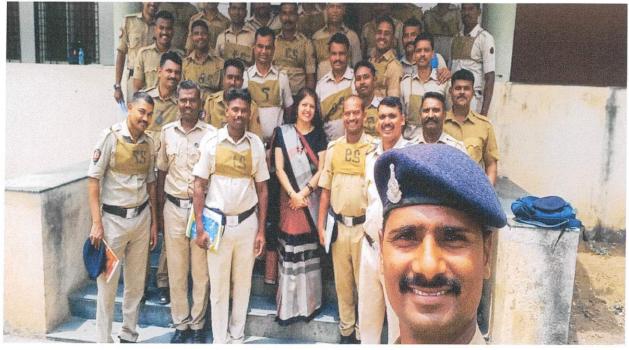

Dr. Poonam Shripad Vatharkar, Assistant Professor, MBA, IMCC has conducted Training Program for State Reserve Police Force (SRPF) Group 1 & 2 in the presence of Deputy Inspector General (DIG) SRPF on 20<sup>th</sup> April, 2022 and 14th June,2022 on Stress Management, Self Esteem and Communication skills.

unaro

**Dr. Poonam Vatharkar** Coordinator

Dr. Santosh Deshpande Director

SRPF Training Report Page 1 SRPF Training Report Page 1