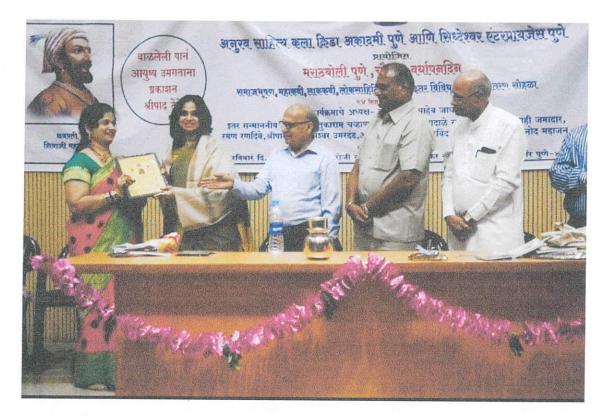

Images

Green College Clean College, Kirloskar Vasundhara Page 1

पं. जवाहरलाल नेहरू सभागृह : किलोंस्कर वसुंधरा आंतरराष्ट्रीय चित्रपट महोत्सवातर्फे आयोजित 'ग्रीन कॉलेज, क्लीन कॉलेज' स्पर्धेतील प्रथम क्रमांकाचा पुरस्कार स्वीकारताना स. प. महाविद्यालयाचे विद्यार्थी, शिक्षक व प्राचार्य दिलीप शेठ. समवेत अतुल किलोंस्कर, आरती किलोंस्कर.

# 'ग्रीन कॉलेज'मध्ये 'स. प.' अव्वल

पुणे, ता. ७ : किलोंस्कर वसुंघरा आंतरराष्ट्रीय चित्रपट महोत्सवातर्फे घेण्यात आलेल्या 'ग्रीन कॉलेज, क्लीन कॉलेज' स्पर्धेत स. प. महाविद्यालयाने प्रथम क्रमांक मिळवित 'जीसीसीसी ट्रॉफी'वर आपले नाव कोरले. द्वितीय क्रमांक खडकीच्या टिकाराम जगन्नाथ महाविद्यालयास, तर तूर्ताय क्रमांक धानुबेन नानावटी व फर्य्युसन महाविद्यालयाला विधागून देण्यात आला.

घोले रस्त्यावरील पं. जवाहरलाल नेहरू सभागृहात या स्पर्धेचे पुरस्कार वितरण झाले. उद्योजक अतुल किल्ठीस्कर, स्पर्धेच्या निमंत्रक आरती किलॅस्किर, महोत्सवाचे अध्यक्ष माधव चंद्रचूड, संयोजक वीरेंद्र चित्राव आदी उपस्थित होते.

स्पर्धेत 'कॉन्सुलेशन प्राइज' डेक्कन एज्युकेशन सोसायटीच्या नवलमल फिरोदिया विधी महाविद्यालय आणि एव. व्ही. देसाई महाविद्यालय आणि एव. व्ही. देसाई महाविद्यालय मळाले. सहभागासाठी सिंबायोसिस कॉलेज ऑफ मॅनेजमेंट स्टडीज, मणिलाल नानावटी व्होकेशनल स्टडीज फॉर वुमेन, भारती विद्यापीठ पर्यावरण विभाग व इन्स्टिट्यूट ऑफ मंनेजमेंट औड करिअर कोसेंस यांना सन्मानपत्र देण्यात आले.

स. प. महाविद्यालयाचे प्राचार्य

दिलीप शेठ म्हणाले, 'आमच्या शैक्षणिक संस्थेने 'ग्रीन कॉलेज, क्लीन कॉलेज, डिजिटल कॉलेज' संकल्पना काही वर्षांपूर्वीपासूनच राबवीत आहे. विशेषतः प्लॅस्टिक बंदी, निर्मूलन आणि त्याविषयीच्या जागृतीवर भर दिला आहे.

महाविद्यालय, कॅन्टीन, खानावळ आणि वसतिगृहाच्या परिसरातील ओला व सुका कचन्याचे वर्गीकरण केले. बायोगॅस प्रकल्प राबविला. वृक्षारोपण करण्यास प्राधान्य दिले. या उपक्रमामुळेच महाविद्यालयाचा हा गौरव होऊ शकला. ' सुप्रिया चित्राव यांनी सूत्रसंचालन केले.