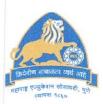

#### **Report on Blood Donation Camp**

Date – 1st July, 2018 Time - 11am -1 pm Venue- Hall No. G1, IMCC

Blood donation is not only a noble service, it is also good for our health and does not have any side effects on the body. For people who donate blood regularly, the chances of getting heart diseases and high blood pressure are greatly reduced. It also helps in countering the problem of obesity. MES IMCC in collaboration with Indian Medical Association, Pune has organized blood donation Camp on the occasion of Doctors Day. The camp was conducted on 1st July, 2018. 13 students and 4 faculty members participated in the activity.

#### Images

**Team Trophy** 

Cateer Courses

Blood Donation Camp Page 1

Blood Donors with Dr. Santosh Deshpande

Mrs. Darshana Yadav Sports Coordinator

Blood Donation Camp Page 2