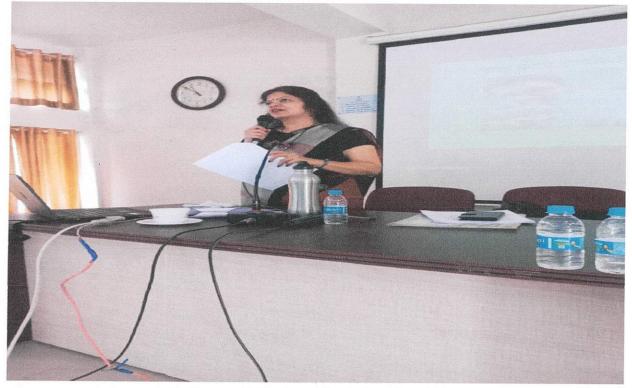

Dr. Poonam Shripad Vatharkar, Assistant Professor, MBA, IMCC has conducted Training Program for State Reserve Police Force (SRPF) Group 1 & 2 in the presence of Deputy Inspector General (DIG) SRPF on 20<sup>th</sup> April, 2022 and 14th June,2022 on Stress Management, Self Esteem and Communication skills.

# 1) Session1- Stress Management

Dr. Poonam Vatharkar at SRPF

Dr. Poonam Vatharkar at SRPF

SRPF Training Report Page 2