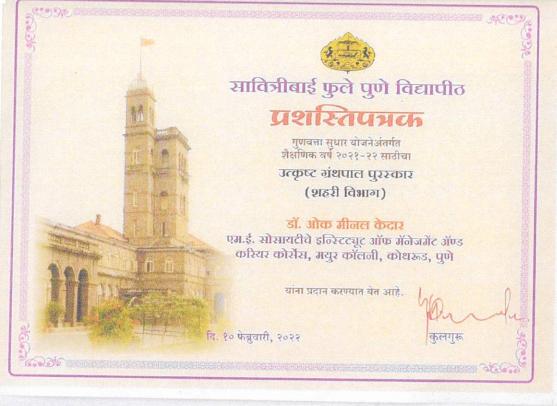

#### Scholarships & Awards

- 1. SLA ASIA Information Professional Award 2022 by SLA Virginia USA, A Y 2022-23.
- 2. Received Savitribai Phule University's (SPPU, Pune India ) Best Librarian Award A Y 2021-22
- 3. Receiver of the SLA (Special Library Association USA) Scholarship for SLA Mc-Lean Virginia USA International Virtual Conference Attendance and Membership 2020 of \$249
- 4. Receiver of the SLA (Special Library Association USA) Scholarship for SLA Mc-Lean Virginia USA International Virtual Conference Attendance and Membership 2021 of \$149
- Received the *MES GunawantShikshakPuraskar2013-14* for Dr. Mrs. Meenal Oak Research work, Teaching and Managerial Work, Output after joining MES, Papers and books are written, relations with peers were the considered points in this regard.
- 6. Received the *Best Teacher Award* from Ajinkya DY Patil University, Lions Club of Poona, and Mahaganesh Technical Education Society Pune Out of total1500 nominations.
- Received the *Best Paper Award* at the International Conference on Managing Library and Information Systems in the Digital World: Challenges and Opportunities, organized by MANLIBNET 2015 at TAPMI an AASCB accredited Organization.
- 8. Won the *special award of PULISAA* (Pune University Library Science Alumni Association) in 2006 for bringing maximum members of the association.
- 9. A token of appreciation by the *Times group* for the active participation in the MANLIBNET Convention at TAPMI, Manipal, 2015