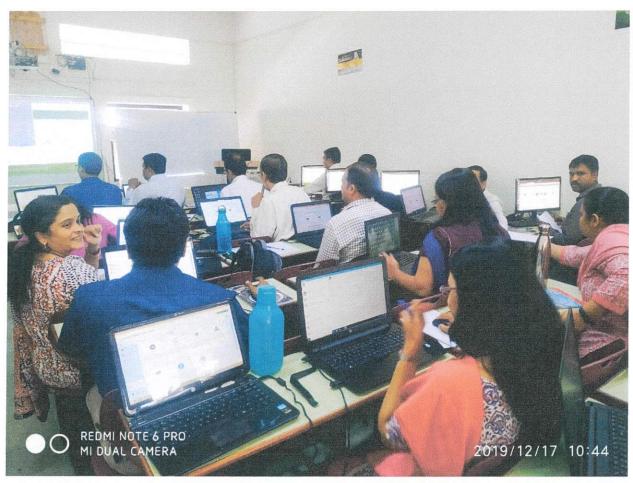

MES IMCC conducted a lecture on Intellectual Property Rights on 24th August 2019 in MES Auditorium.

With the growing focus on innovation, research and collaborations it is important to know about intellectual property rights (IPRs) to protect inventions of students.

Shinde sir discussed various aspects of IPR, significance of IPR. He touched upon the concept and meaning of Copyright, Patent and Patent Right.

Also, he explained How, Why and When to apply for the patent.

Page 1

Sir concluded the session with the role of IPR in the present era. Total 62 students attended the session.

28 Parlikar

Coordinator's Name & signature

Mrs. Shilpa Parlikar

Director

Dr. Santosh Deshpande MES's IMCC, Pune