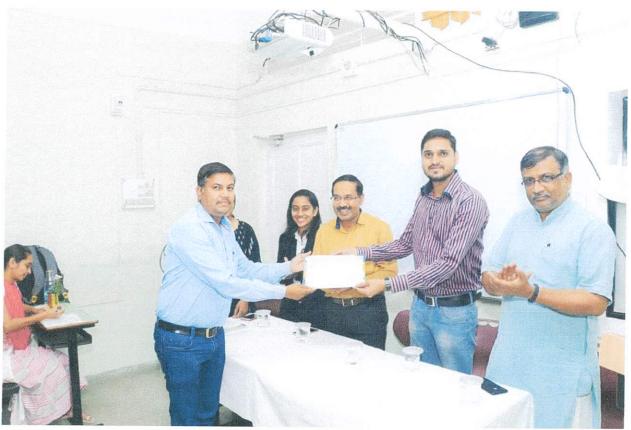

MES IMCC conducted a lecture on Intellectual Property Rights on 24th August 2019 in MES Auditorium.

With the growing focus on innovation, research and collaborations it is important to know about intellectual property rights (IPRs) to protect inventions of students.

Page 1

Sir concluded the session with the role of IPR in the present era. Total 62 students attended the session.

28 Parlikar

Coordinator's Name & signature

Mrs. Shilpa Parlikar

Director

Dr. Santosh Deshpande MES's IMCC, Pune