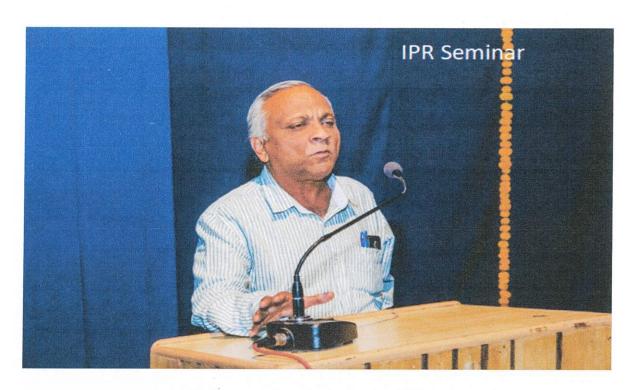

## Importance of Safeguarding Intellectual Property

Date – 16<sup>th</sup> September 2017 Venue- MES Auditorium Time - 10.00 am to 12:00 am Speaker – Mr. Dhananjay Kulkarni

MES IMCC conducted a Seminar on Intellectual Property Rights on 16th September 2017 in MES Auditorium.

Sir gave a brief introduction on IPR and explained the various related terms such as copyrights, patents etc.

Sir concluded the session with the importance of safeguarding intellectual property for students, faculties and researchers. 91 students attended the session.

Manageme

M.E.Society

Attendance report is attached here with.

Mrs. Shilpa Parlikar

Sparlikar

Coordinator

Dr. Santosh Deshpande

Dhananjak Kulkarni delivering session