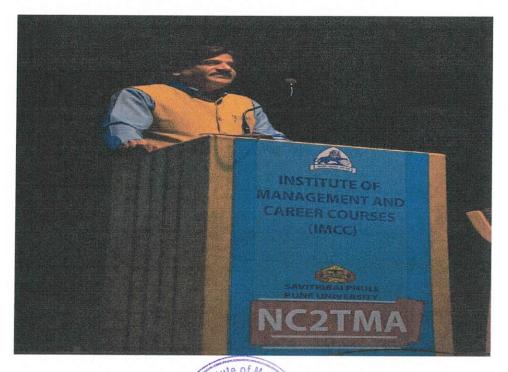

Manageme

M.E.Society

Attendance report is attached here with.

Mrs. Shilpa Parlikar

Sparlikar

Coordinator

Dr. Santosh Deshpande

Dhananjak Kulkarni delivering session