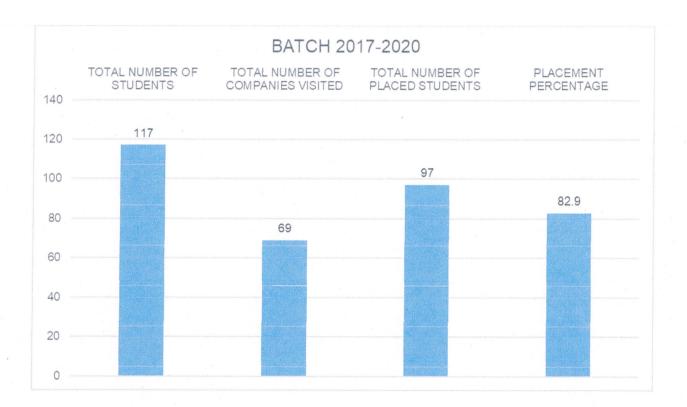

### Placement report for MCA batch 2017-2020

MES' IMCC institute had proved to be a great place for placements apart from academics. For the batch of 2017-2020, we tried to provide placement on various roles from a wide range of companies.