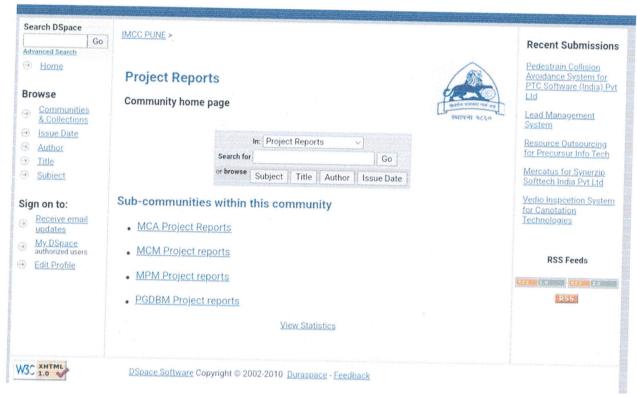

### 2. Digitization

### Digital IR of MES IMCC Library Resources Repository

**A** 5.99.67.226:8080

**A** 5.99.67.226:8080

Prof.( Dr.) Mrs. Meenal Oak Librarian (Academic Level 14) MES's, IMCC, Pune-38