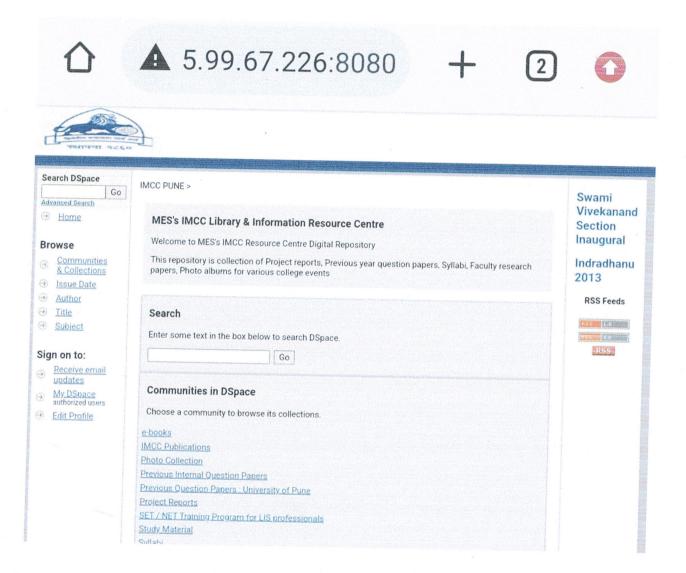

### 2. Digitization

### Digital IR of MES IMCC Library Resources Repository

**A** 5.99.67.226:8080

**A** 5.99.67.226:8080

Prof.( Dr.) Mrs. Meenal Oak Librarian (Academic Level 14) MES's, IMCC, Pune-38