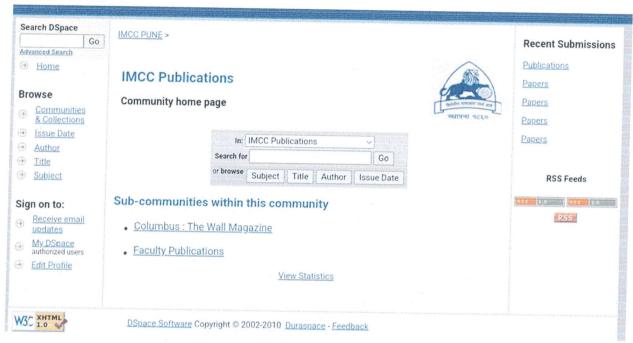

### 2. Digitization

### Digital IR of MES IMCC Library Resources Repository

**A** 5.99.67.226:8080

**A** 5.99.67.226:8080

Prof.( Dr.) Mrs. Meenal Oak Librarian (Academic Level 14) MES's, IMCC, Pune-38