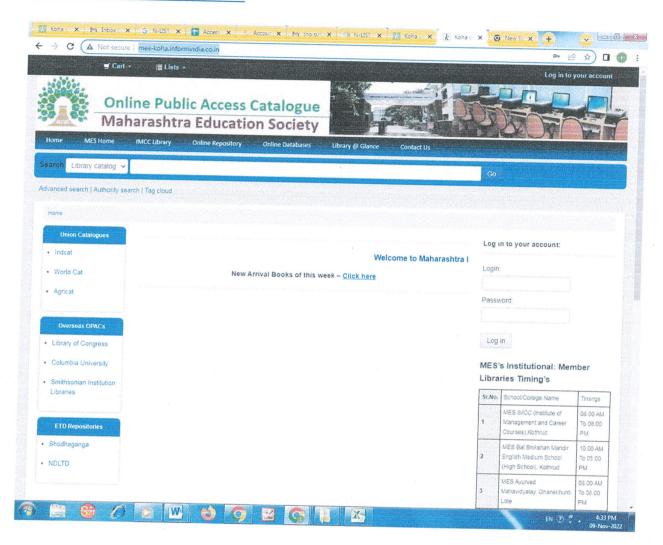

#### MES koha Web user OPAC

http://mes-koha.informindia.co.in/

Prof.( Dr.) Mrs. Meenal Oak Librarian (Academic Level 14) MES's, IMCC, Pune-38