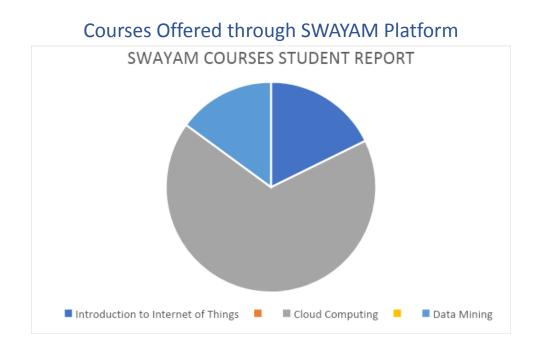

### **SWAYAM**

SWAYAM is a programme initiated by the Government of India and designed to achieve the three cardinal principles of Education Policy viz., access, equity and quality. The objective of this effort is to take the best teaching learning resources to all, including the most disadvantaged. SWAYAM seeks to bridge the digital divide for students who have hitherto remained untouched by the digital revolution and have not been able to join the mainstream of the knowledge economy