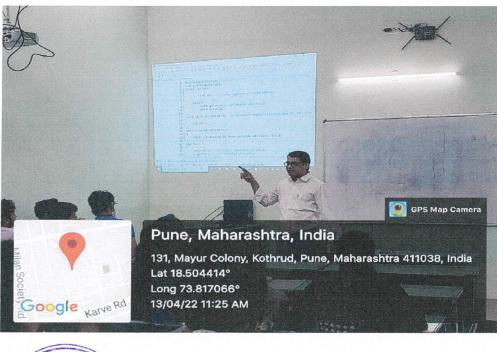

s, lights Wi-Fi connectivity with LMS facilities

Following are the ICT facilities are provided in the classrooms:

- Google Classroom, Zoom and Webex platforms for conducting online lectures, practical sessions, project meetings, webinars and guest lectures.
- SPPU LMS (Savitribai Phule Pune University- Learning Management System) to manage and post learning material (video lectures, reference books, ppts, notes), quizzes, lab submissions and evaluations, assignments, etc. Online quizzes, polls and surveys are regularly conducted to record the feedback of the students.
- Online tools like- Digital Pads are available for mathematical subjects.



Maharashtra Education society's Institute of Management and Career Courses (IMCC), Pune



#### **Classroom B-401**



#### **Classroom B-402**





Page 9

# **IT 12 Data Structure and Algorithms**

| <b>J</b>                                                             |   |
|----------------------------------------------------------------------|---|
| Dashboard / Courses / MCA 2021-2023 Batch / FYMCA / Sem I / IT12-DSA |   |
| Announcements                                                        |   |
| Continuous Assessment Schedule                                       |   |
| <u>Course End Survey</u>                                             |   |
| Click here to fill Course End Survey                                 |   |
| Term End Examination                                                 |   |
| Erm End Exam                                                         |   |
| Instructions